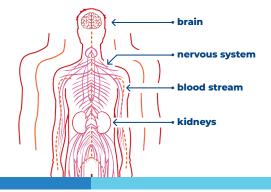

## Understanding the **Complement System**

But when the system is thrown out of balance, or dysregulated, the proteins can **trigger a dangerous, uncontrolled cascade of reactions that attack cells** and tissues.