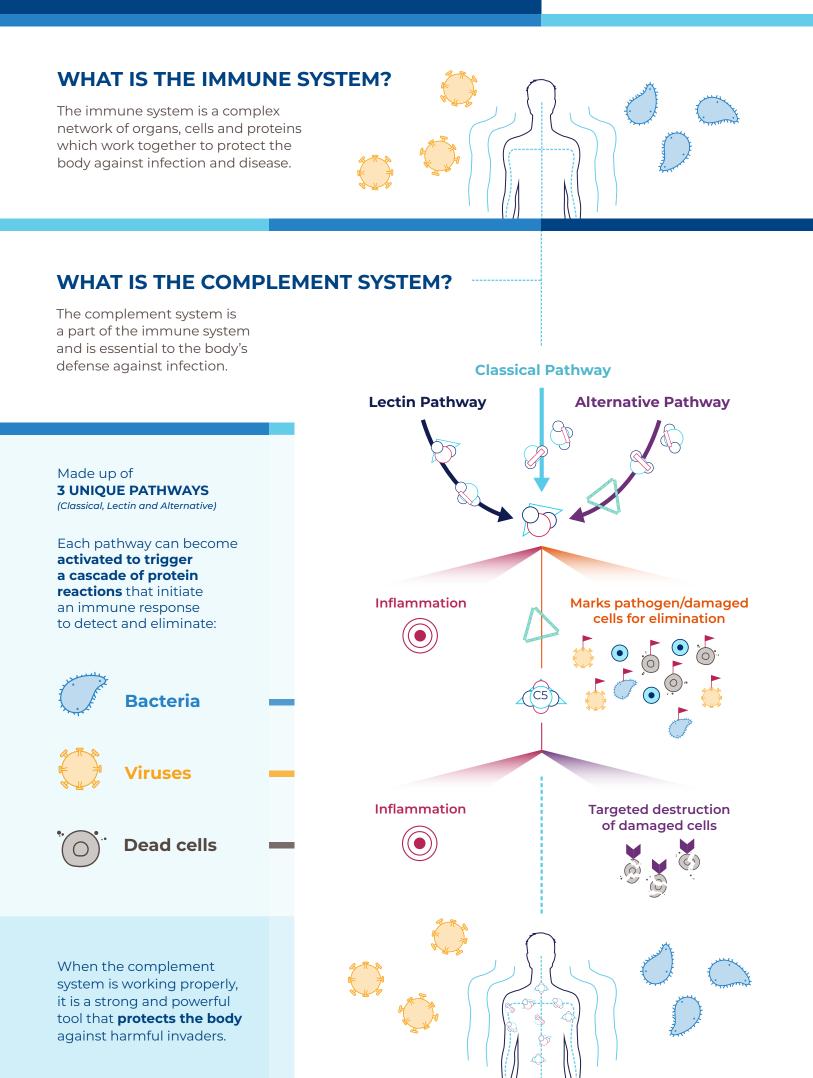

## Understanding the **Complement System**

But when the system is thrown out of balance, or dysregulated, the proteins can **trigger a dangerous, uncontrolled cascade of reactions that attack cells** and tissues.